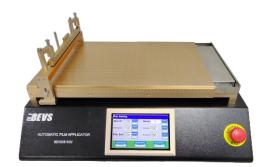

# Automatic Film Applicator

#### Introduction:

The machine is used to prepare uniform, traceable, stable and reliable coatings. It is fast and automatic which greatly improve the reproducibility and efficiency, and obtains a uniform coating with the same physical properties, appearance, and chemical properties. It eliminates various instabilities caused by human factors such as speed, pressure and direction and provides high-precision sample for testing the rheological properties, wear resistance and hiding power of raw materials.

#### ■ Features:

- ♦ 5 vacuum zones for different-size substrate
- 7 inch capacitive touch panel
- Vacuum strength adjustable
- With anti-dripping pan
- Changeable bed, glass/vacuum
- With 2 kg weight set
- Freely set the start location of drawdown