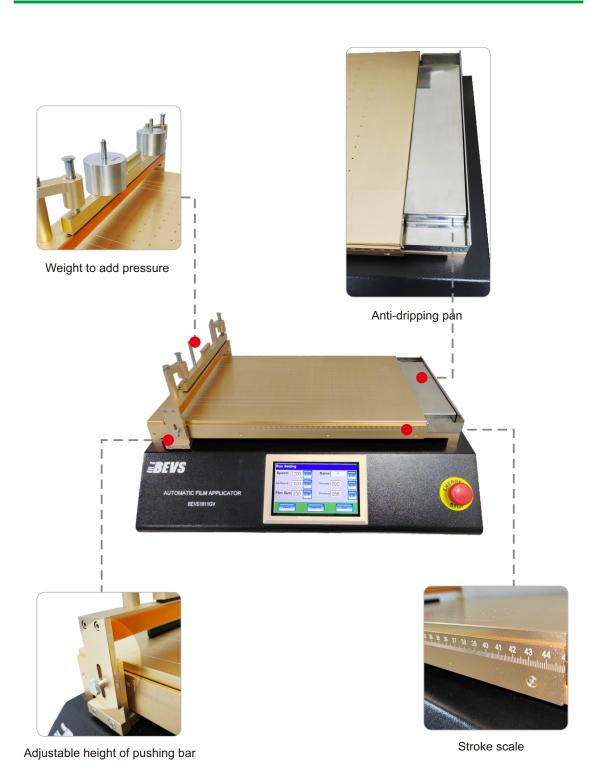

#### ■ Features:

- ♦ 5 vacuum zones for different-size substrate
- 7 inch capacitive touch panel
- Vacuum strength adjustable
- With anti-dripping pan
- Changeable bed, glass/vacuum
- With 2 kg weight set
- Freely set the start location of drawdown

## ■ Technical info:

- Speed: 1-500mm/s
- ◆ Total stroke length: 455mm
- Drawdown length: up to 420mm, technically up to 455mm
- Substrate thickness: up to 30mm
- Glass/vacuum bed size: 500 x 330 x 12/22mm
- Power supply: 110 220V
- ◆ Machine size: L640 x W470 x H290mm