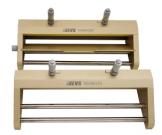

## ■ Technical info:

- Made of stainless steel with high wear resistance
- 6 film widths are available: 50/100/150/200/250/300 mm
- ♦ Precision: ±2µm
- Film thickness range: 0-3500μm
- ♦ In 10µm increment