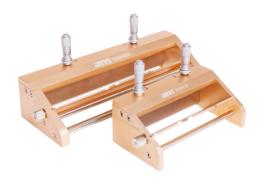

## ■ Introduction:

The adjustable applicator can make different thickness film by adjusting the two micrometers on top to lift up and down the scraper. The high-precision micrometer is in increments of 10µm.

## ■ Technical info:

- Made of stainless steel with high wear resistance
- 6 film widths are available: 50/100/150/200/250/300 mm
- ♦ Precision: ±2µm
- Film thickness range: 0-3500μm
- ♦ In 10µm increment