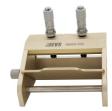

## ■BEVS 1806A

Diversion baffle make the operation more convenient. Smart magnetical design for quick cleaning after use.