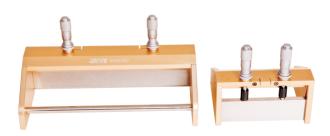

## ■BEVS 1806A

Diversion baffle make the operation more convenient. Smart magnetical design for quick cleaning after use.

#### ■ BEVS 1806B

Smart magnetical design for quick cleaning after use.