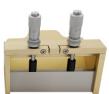

eration more convenient. Smart magnetical design for quick cleaning after use.

#### ■Order info:

| Name                     | Model          | Film Width(mm) | Note                  |
|--------------------------|----------------|----------------|-----------------------|
| Adjustable<br>Applicator | BEVS 1806A/50  | 50             | With diversion baffle |
|                          | BEVS 1806A/100 | 100            |                       |
|                          | BEVS 1806A/150 | 150            |                       |
|                          | BEVS 1806A/200 | 200            |                       |
|                          | BEVS 1806A/250 | 250            |                       |
|                          | BEVS 1806A/300 | 300            |                       |







#### ■ BEVS 1806B

Smart magnetical design for quick cleaning after use.

## Order info:

| Name                     | Model          | Film Width(mm) | Note                     |
|--------------------------|----------------|----------------|--------------------------|
| Adjustable<br>Applicator | BEVS 1806B/50  | 50             | Without diversion baffle |
|                          | BEVS 1806B/100 | 100            |                          |
|                          | BEVS 1806B/150 | 150            |                          |
|                          | BEVS 1806B/200 | 200            |                          |
|                          | BEVS 1806B/250 | 250            |                          |
|                          | BEVS 1806B/300 | 300            |