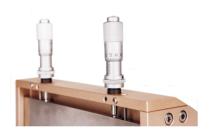

## ■ Introduction:

The adjustable applicator can make different thickness film by adjusting the two micrometers on top to lift up and down the scraper. The high-precision micrometer is in increments of 10µm.