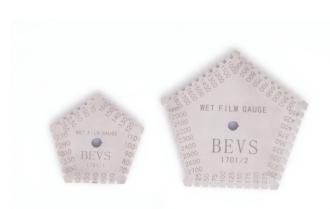

## Wet Film Gauge (Stainless Steel)

#### ■ Introduction:

This Wet Film Gauge is used to measure the wet film thickness on smooth & flat coated surfaces such as lacquer, varnish, adhesive and other materials. It is made of high grade stainless steel, easy to clean with related solvent but hardly be damaged.

### ■ Technical Specification:

- ◆Shape of pentagon
- ◆Two scales available
- Measuring Range (μm)20-35025-2700

## ■ Order Information:

| BEVS 1701/1 | 20-350µm  | Wet Film Gauge |
|-------------|-----------|----------------|
| BEVS 1701/2 | 25-2700µm | Wet Film Gauge |

Other scales are available upon request