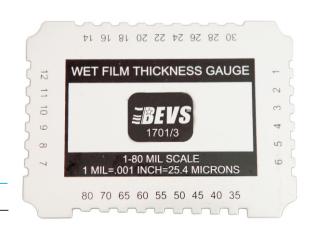

## Wet Film Gauge (Aluminum)

# ■ Technical Specification:

- Measuring range: 25-2000 μm
- ◆ Size: 89×66×0.8mm

#### ■ Order Information:

BEVS 1701/3 25-2000µm Wet Film Gauge

Other logo and company names can be printed upon request